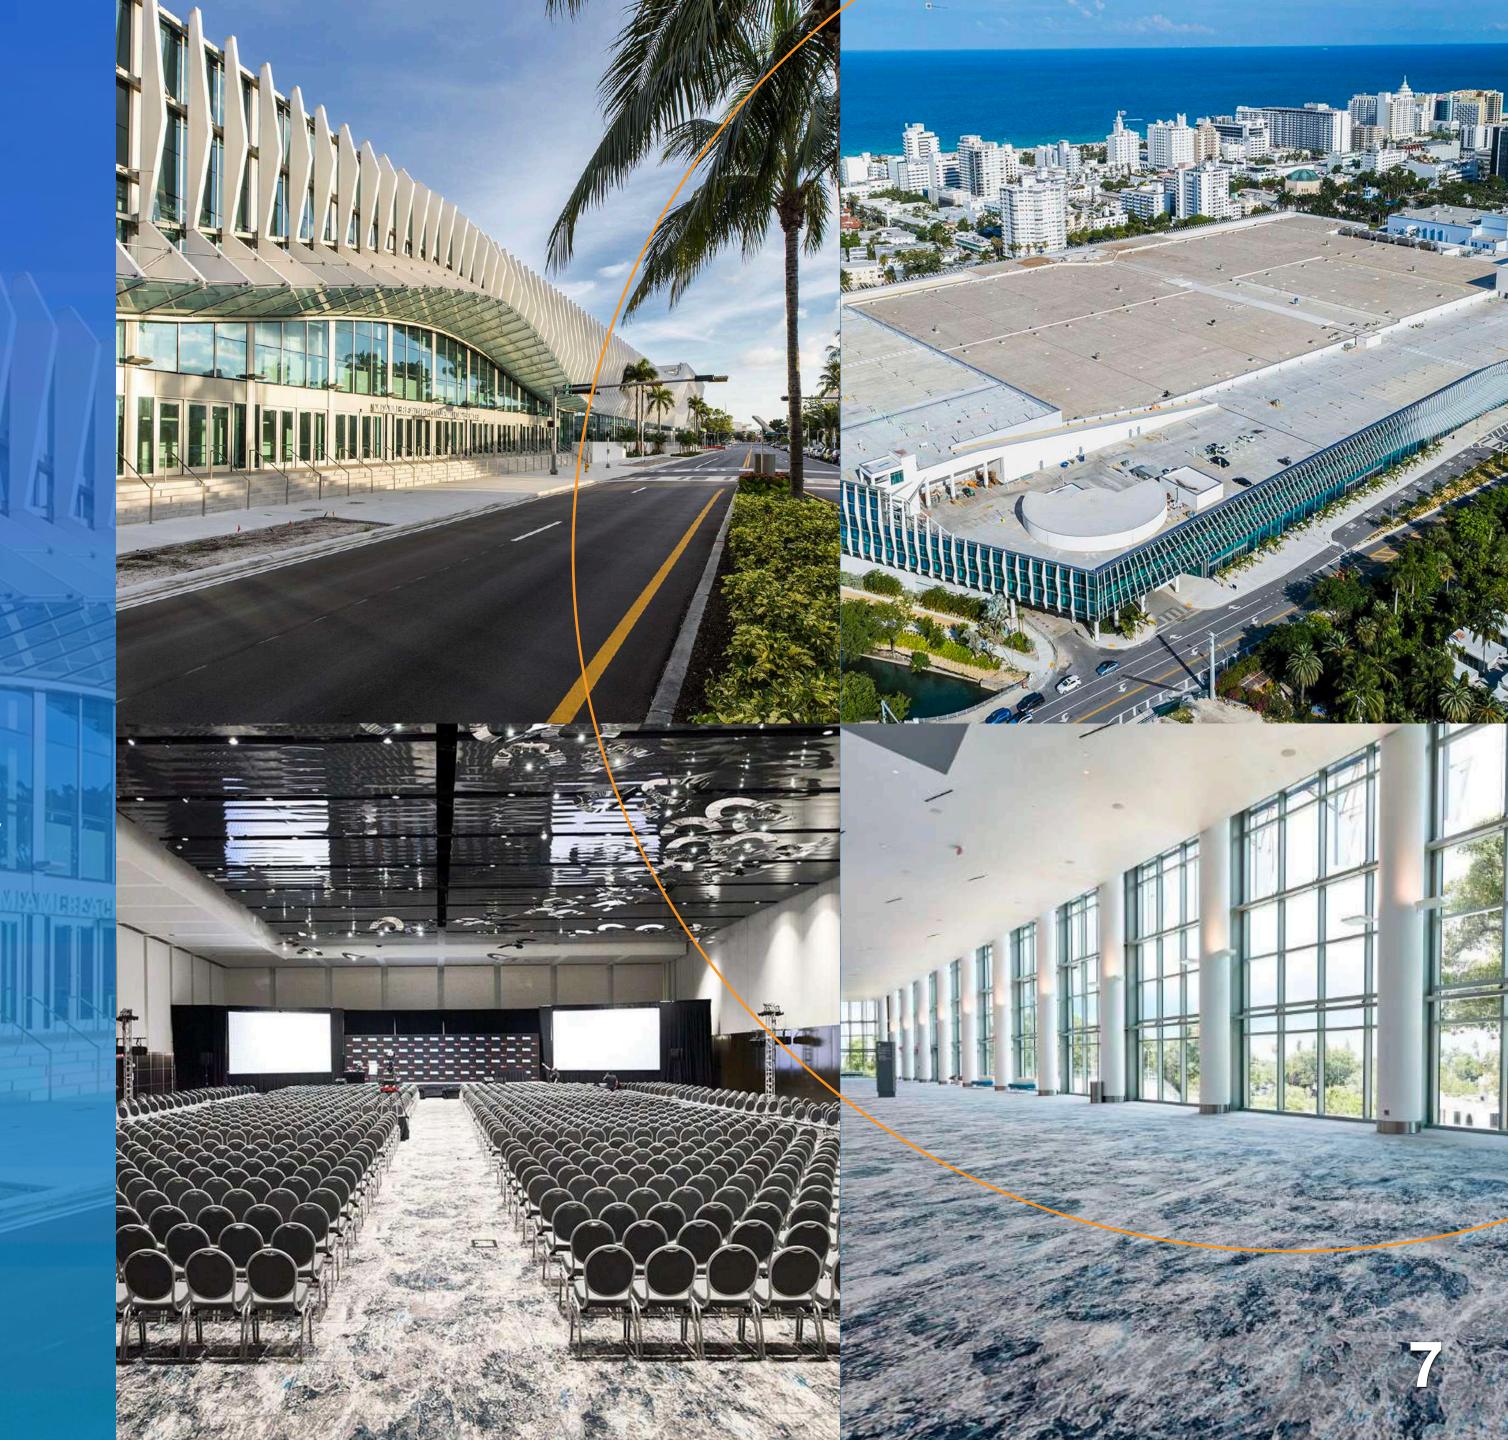

# Venue

The 15th Annual Southeast Florida Regional Climate Leadership Summit will be held at the Miami Beach Convention Center.

Situated in a prime geographic location, the convention center has a capacity for 3,000 people and a total of 1.4-million-square-feet of space.

#### Address:

1901 Convention Center Drive Miami Beach, FL 33139

https://www.miamibeachconvention.com/

|                                                 | Live Oak<br>\$15,000   | Cypress<br>\$10,000    | Mangrove<br>\$5,000 | Gumbo<br>Limbo<br>\$3,000 | Sea Grape<br>\$1,500 | Cocoplum<br>(Non-profit)<br>\$750 | Welcome Reception<br>Sponsor<br>\$20,000 | Sable Palm<br>Scholarship<br>Sponsor |
|-------------------------------------------------|------------------------|------------------------|---------------------|---------------------------|----------------------|-----------------------------------|------------------------------------------|--------------------------------------|
| Materials distributed to each event participant |                        |                        |                     |                           |                      |                                   |                                          |                                      |
| Ad on event app                                 | Enhanced               | Enhanced               |                     |                           |                      |                                   | Enhanced                                 |                                      |
| Logo/link on Summit<br>website                  |                        |                        |                     |                           | Name Only            |                                   |                                          |                                      |
| Logo/link in email promotions                   |                        |                        |                     |                           | Name Only            |                                   |                                          |                                      |
| Registration list (post-Summit)                 |                        |                        |                     |                           |                      |                                   |                                          |                                      |
| Inclusion on Summit poster and monitor ads      |                        |                        |                     |                           |                      |                                   |                                          |                                      |
| Exhibit booth                                   | Preferred<br>Placement | Preferred<br>Placement |                     |                           |                      |                                   | Preferred<br>Placement                   |                                      |
| Reserved seating at front tables                |                        |                        |                     |                           |                      |                                   |                                          |                                      |
| Number of full registrations                    | 4                      | 2                      | 2                   | 1                         | 1                    | 1                                 | 6                                        |                                      |