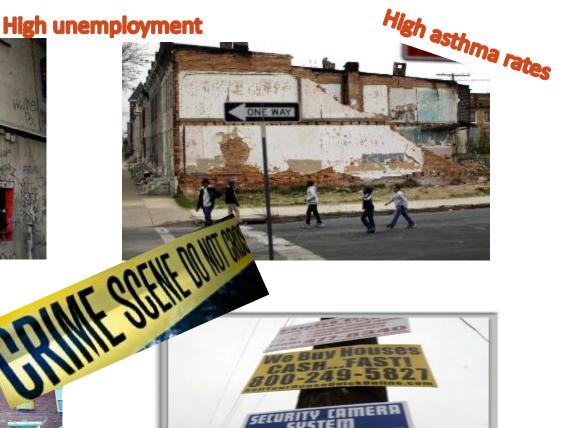

### The Ghost of History

Historically, housing segregation has been perpetuated by practices such as **steering**, **redlining**, **racial covenants**, and the **siting of public housing projects**, creating communities with concentrated poverty, low quality housing, low quality schools, distance from jobs, minimal access to transit, high crime rates, poor health outcomes, and lack of

access to credit.

**red-line** /red ln/v: to deny loans to certain neighborhoods based on the race and/or ethnicity of its occupants. The impact of which is still evident in American cities today.

1. The Home Owners' Loan Corporation (HOLC) was created in the wake of the Great Depression to help refinance homes at risk of foreclosure. However, the HOLC is best known for creating residential security maps, better known as "redlining maps," to guide investment in American cities. These maps assigned grades of X through TO' to neighborhoods to indicate their desirability in terms of investment. Black and Immigrant neighborhoods were often given grades of 'C' or D', resulting in little or no access to mortgage insurance or credit for decades. Though the HOLC was discontinued in 1951, the impact of disinvestment as a result of redlining is still evident in many American cities today.