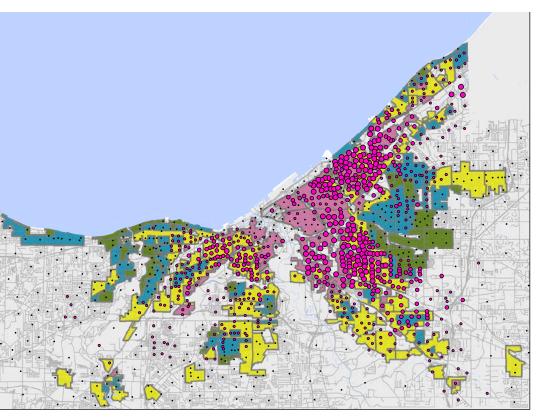

me Owners' Loan Corporation (HOLC)** was created in the wake of the Great Depression to help refinance homes at risk of foreclosure. However, the HOLC is best known for creating residential security maps, better known as "redlining maps," to guide investment in American cities. These maps assigned grades of 'A' through 'D' to neighborhoods to indicate their desirability in terms of investment. Black and Immigrant neighborhoods were often given grades of 'C' or 'D', resulting in little or no access to mortgage insurance or credit for decades. Though the HOLC was discontinued in 1951, the impact of disinvestment as a result of redlining is still evident in many American cities today.



### Not Just Ghosts - Still Haunts Us Today

#### **Redlining & Recent Subprime Lending in Cleveland**





# Institutionalized Discriminatory Practices – Land Use and Investments







# A New Paradigm – Setting the table for success



# **Inclusive Planning Process**





Data and Limits

#### AFFH Data and Mapping Tool

Date Published: December 2015

#### Description

This tool is publicly available and also for use by program participants to access HUD-provided data to conduct the fair housing analysis required as part of the AFH.

#### Updates

May 18, 2016 - A map rendering update has been made to the AFFH Data and Mapping Tool: Updated R/ECAP map data from 2006-2010 ACS to 2009-2013 ACS.

#### **Resource Links**

```
AFFH Data and Mapping Tool (HTML)
AFFH Data and Mapping Tool User Manual (HTML)
```

## Data Advised Process Disparities in Access to Opportunity

- Demographics and Scho