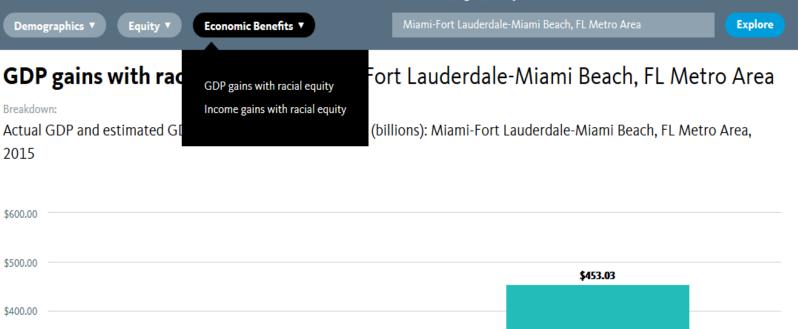

maries Q Indicators Reports Data in Action Indicators Select an indicator from the menus below: Enter a state, region, or city name: Economic Benefits **v** Demographics **v** Explore Equity **V** hi-Fort Lauderdale-Miami Beach, FL Metro Area Detailed race/ethnicity People of color Race/ethnicity Population growth rates Contribution to growth: Immigrants Geography: с л. Contribution to growth: People of color 6.4 Racial generation gap County Diversity index Port St. Lucie Median age Year: 1980 1990 2000 2010 2020 2030 2040 2050 LaBelle Palm Beach Fort Myers Freeport Filter Map By: Reset

White areas Black areas

PolicyLink

PolicyLink

www.nationalequityatlas.org

#### **National Equity Atlas**



www.nationalequityatlas.org

\$314.33

\$300.00

#### **National Equity Atlas**

PolicyLink



### The Face of Florida Continues to Change

People of color — Miami-Fort Lauderdale-Miami Beach, FL Metro Area

Percent people of color by County, 2050



U.S. Census Bureau; Geolytics, Inc.; Woods & Poole Economics, Inc.

# **Air Pollution**

Air pollution exposure index, by race/ethnicity: Miami-Fort Lauderdale-Miami Beach, FL Metro Area, Cancer and non-cancer, 2015



U.S. Environmental Protection Agency (National Air Toxics Assessment); U.S. Census Bureau

PolicyLink/PERE National Equity Atlas, www.nationalequityatlas.org

#### U.S. Environmental Protection Agency (National Air Toxics Assessment); U.S. Census Bureau



# **Air Pollution**

Share of population and pollution burden, by race/ethnicity: Miami-Fort Lauderdale-Miami Beach, FL Metro Area, Cancer only, All sources, 2015