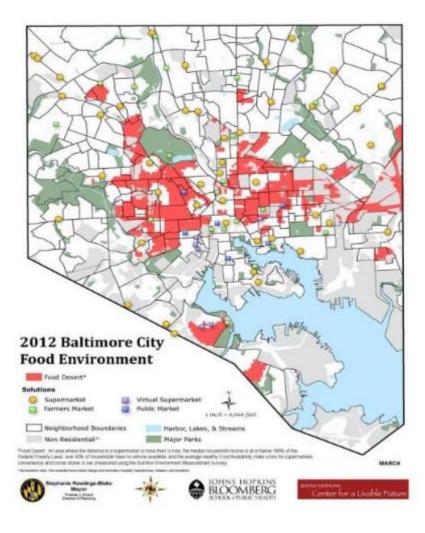

discontinued in 1951, the impact of disinvestment as a result of redlining is still evident in many American cities today.



# **Historic HOLC map of Baltimore.**

Category A (green) - new, homogenous areas ("American Business and Professional Men"), in demand as residential locations in good times and bad

Category B (blue) - "still desirable" areas that had "reached their peak" but were expected to remain stable for many years

Category C (yellow) - "definitely declining," generally sparsely populated fringe areas that were typically bordering on all black neighborhoods

Category D (red) - areas in which "things taking place in [yellow areas] had already happened." Black and low-income neighborhoods were considered to be the worst for lending.



# **Baltimore today: Food Deserts**





## **Baltimore Today: Dirty Streets & Alleys**





# **Baltimore today: Vacant Properties**





# **Putting it into Context** The Evil Ghost of History





**red**-line /red lin/v: to deny loans to certain neighborhoods based on the race and/or ethnicity of its occupants. The impact of which is still evident in American cities today.

1. The **Home Owners' Loan Corporation (HOLC)** was created in the wake of the Great Depression to help refinance homes at risk of foreclosure. However, the HOLC is best known for creating residential security maps, better known as "redlining maps," to guide investment in American cities. These maps assigned grades of 'A' through 'D' to neighborhoods to indicate their desirability in terms of investment. Black and Immigrant neighborhoods were often given