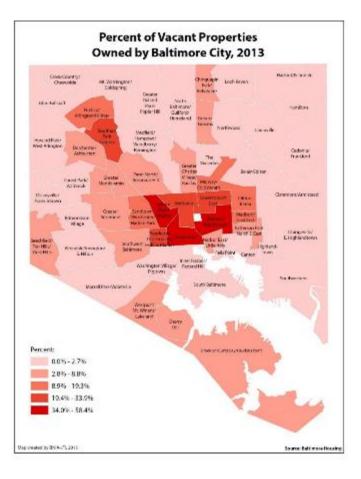

ny American cities today.



# **Historic HOLC map of Baltimore.**

Category A (green) - new, homogenous areas ("American Business and Professional Men"), in demand as residential locations in good times and bad

Category B (blue) - "still desirable" areas that had "reached their peak" but were expected to remain stable for many years

Category C (yellow) - "definitely declining," generally sparsely populated fringe areas that were typically bordering on all black neighborhoods

Category D (red) - areas in which "things taking place in [yellow areas] had already happened." Black and low-income neighborhoods were considered to be the worst for lending.



# **Baltimore today: Food Deserts**





## **Baltimore Today: Dirty Streets & Alleys**





# **Baltimore today: Vacant Properties**





# **Putting it into Context** The Evil Ghost of History





**red**-line /red lin/v: to deny loans to certain neighborhoods based on the race and/or ethnicity of its occupants. The impact of which is still evident in American cities today.

1. The **Home Owners' Loan Corporation (HOLC)** was created in the wake of the Great Depression to help refinance homes at risk of foreclosure. However, the HOLC is best known for creating residential security maps, better known as "redlining maps," to guide investment in American cities. These maps assigned grades of 'A' through 'D' to neighborhoods to indicate their desirability in terms of investment. Black and Immigrant neighborhoods were often given grades of 'C' or 'D', resulting in little or no access to mortgage insurance or credit for decade