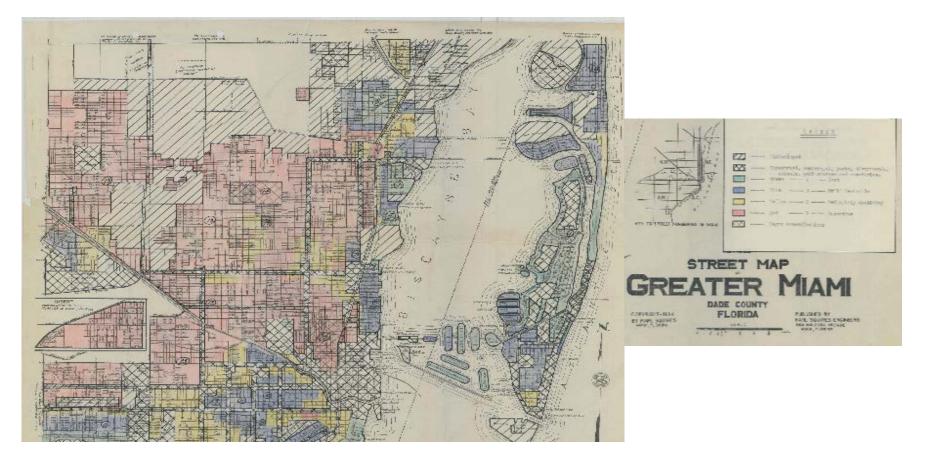

access to credit.

**red-line** /red ln/v: to deny loans to certain neighborhoods based on the race and/or ethnicity of its occupants. The impact of which is still evident in American cities today.

1. The Home Owners' Loan Corporation (HOLC) was created in the wake of the Great Depression to help refinance homes at risk of foreclosure. However, the HOLC is best known for creating residential security maps, better known as "redlining maps," to guide investment in American cities. These maps assigned grades of X through TO' to neighborhoods to indicate their desirability in terms of investment. Black and Immigrant neighborhoods were often given grades of 'C' or D', resulting in little or no access to mortgage insurance or credit for decades. Though the HOLC was discontinued in 1951, the impact of disinvestment as a result of redlining is still evident in many American cities today.

# **Historic HOLC map of Baltimore.**

Category A (green) - new, homogenous areas ("American Business and Professional Men"), in demand as residential locations in good times and bad

Category B (blue) - "still desirable" areas that had "reached their peak" but were expected to remain stable for many years

Category C (yellow) - "definitely declining," generally sparsely populated fringe areas that were typically bordering on all black neighborhoods

Category D (red) - areas in which "things taking place in [yellow areas] had already happened." Black and low-income neighborhoods were considered to be the worst for lending.