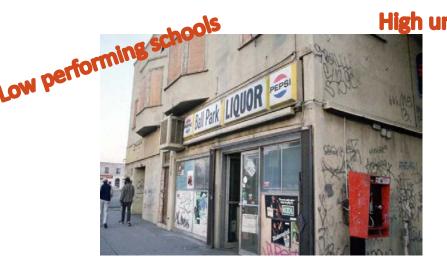

# Why do we see so many racialized patterns of development?

### The Ghost of History

Historically, housing segregation has been perpetuated by practices such as **steering**, **redlining**, **racial covenants**, and the **siting of public housing projects**, creating communities with concentrated poverty, low quality housing, low quality schools, distance from jobs, minimal access to transit, high crime rates, poor health outcomes, and lack of