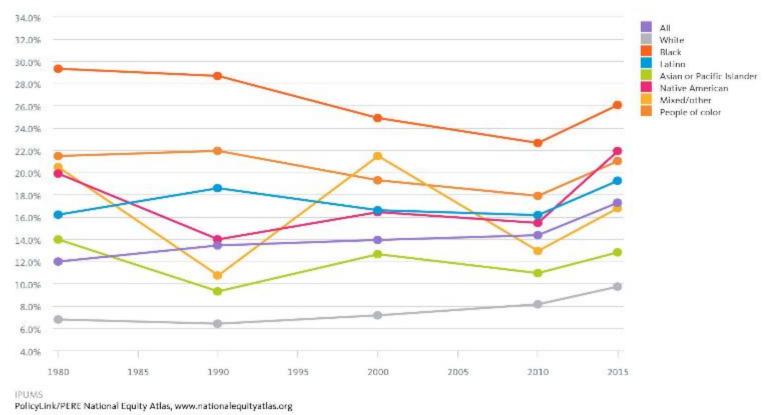

## **Poverty**

Percent people below poverty by race/ethnicity: Miami-Fort Lauderdale-Miami Beach, FL Metro Area, 100%, 1980-2015

#### Why it matters

High rates of poverty impact everyone, costing our economy billions of dollars annually and weakening the middle class and civic engagement. Child poverty alone costs an estimated \$500 billion a year to the U.S. economy, stifling the potential of millions of families and threatening prosperity.