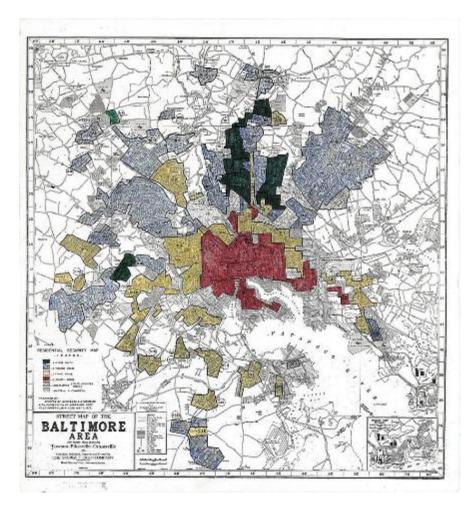

# **Historic HOLC map of Baltimore.**

Category A (green) - new, homogenous areas ("American Business and Professional Men"), in demand as residential locations in good times and bad

Category B (blue) - "still desirable" areas that had "reached their peak" but were expected to remain stable for many years

Category C (yellow) - "definitely declining," generally sparsely populated fringe areas that were typically bordering on all black neighborhoods

Category D (red) - areas in which "things taking place in [yellow areas] had already happened." Black and low-income neighborhoods were considered to be the worst for lending.