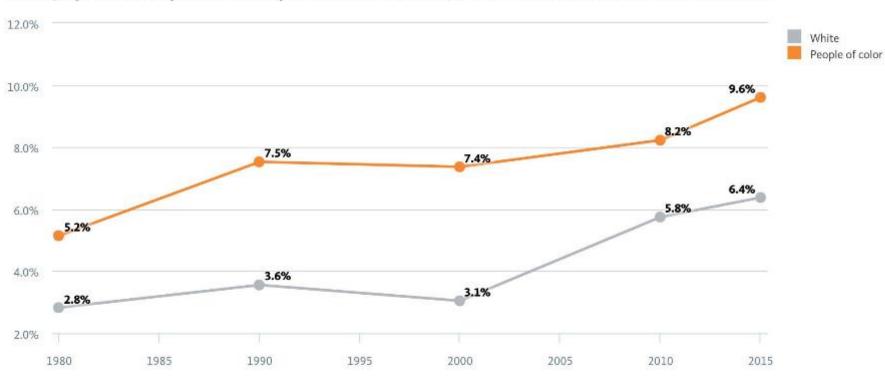

# Unemployment

Unemployment rate by race/ethnicity: Miami-Fort Lauderdale-Miami Beach, FL Metro Area, 1980-2015

**IPUMS** 

PolicyLink/PERE National Equity Atlas, www.nationalequityatlas.org