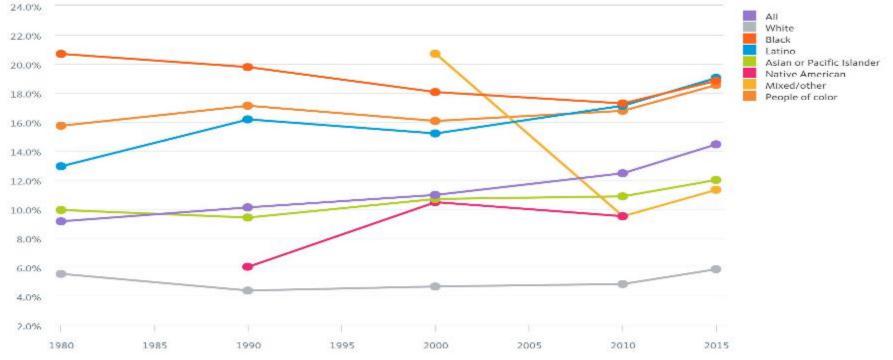

# **Working and Poor**

Percent working poor by race/ethnicity: Miami-Fort Lauderdale-Miami Beach, FL Metro Area, 200%, 1980-2015

IPUMS.

PolicyLink/PERE National Equity Atlas, www.nationalequityatlas.org