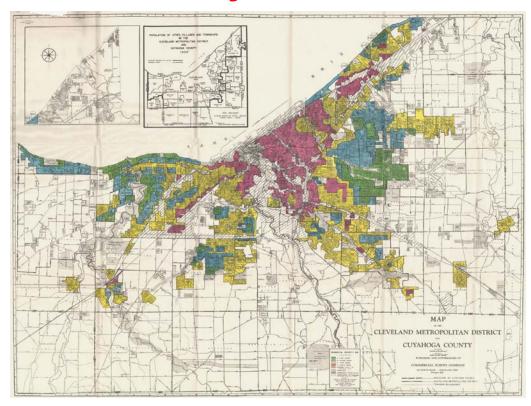

more.**

Category A (green) - new, homogenous areas ("American Business and Professional Men"), in demand as residential locations in good times and bad

Category B (blue) - "still desirable" areas that had "reached their peak" but were expected to remain stable for many years

Category C (yellow) - "definitely declining," generally sparsely populated fringe areas that were typically bordering on all black neighborhoods

Category D (red) - areas in which "things taking place in [yellow areas] had already happened." Black and low-income neighborhoods were considered to be the worst for lending.



# **Baltimore today: Food Deserts**





## **Baltimore Today: Dirty Streets & Alleys**





# **Baltimore today: Vacant Properties**





# **Putting it into Context** The Evil Ghost of History





**red**-line /red lin/v: to deny loans to certain neighborhoods based on the race and/or ethnicity of its occupants. The impact of which is still evident in American cities today.

1. The **Home Owners' Loan Corporation (HOLC)** was created in the wake of the Great Depression to help refinance homes at risk of foreclosure. However, the HOLC is best known for creating residential security maps, better known as "redlining maps," to guide investment in American cities. These maps assigned grades of 'A' through 'D' to neighborhoods to indicate their desirability in terms of investment. Black and Immigrant neighborhoods were often given grades of 'C' or 'D', resulting in little or no access to mortgage insurance or credit for decades. Though the HOLC was discontinued in 1951, the impact of