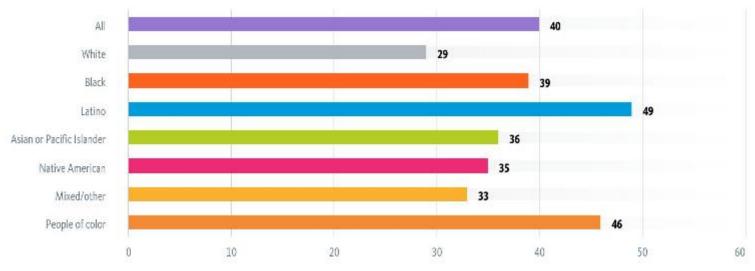

# **Air Pollution**

Air pollution exposure index, by race/ethnicity: Miami-Fort Lauderdale-Miami Beach, FL Metro Area, Cancer and non-cancer, 2015

U.S. Environmental Protection Agency (National Air Toxics Assessment); U.S. Census Bureau

#### Can all residents access clean air?

Miami-Fort Lauderdale-Miami Beach, FL Metro Area: In 2015, for Cancer and non-cancer risk, the Latino population had the highest air pollution exposure index of 49 and the White population had the lowest of 29.