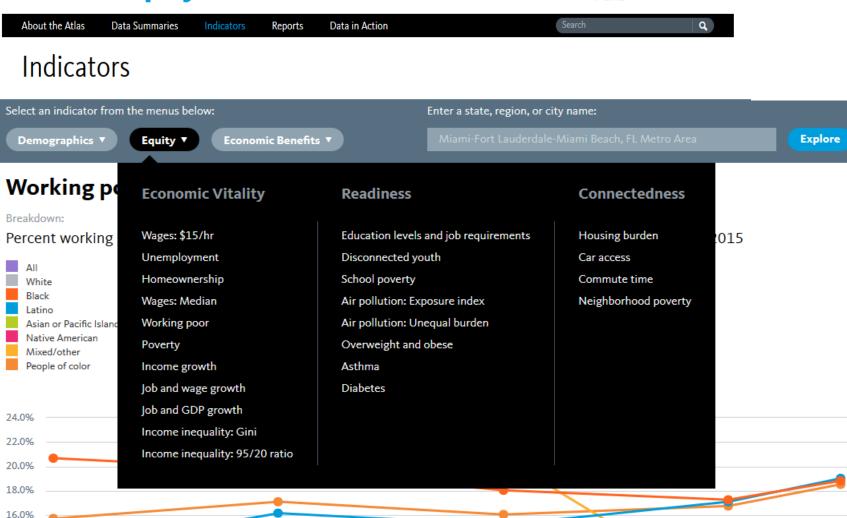

# **Working and Poor**

Percent working poor by race/ethnicity: Miami-Fort Lauderdale-Miami Beach, FL Metro Area, 200%, 1980-2015

IPUMS.

PolicyLink/PERE National Equity Atlas, www.nationalequityatlas.org