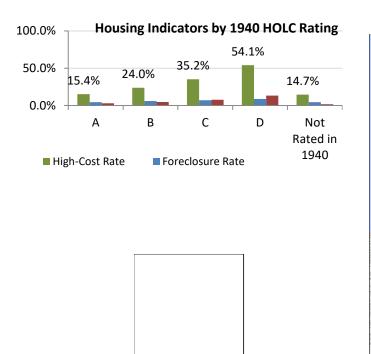

Home Owners' Loan Corporation (HOLC)** was created in the wake of the Great Depression to help refinance homes at risk of foreclosure. However, the HOLC is best known for creating residential security maps, better known as "redlining maps," to guide investment in American cities. These maps assigned grades of 'A' through 'D' to neighborhoods to indicate their desirability in terms of investment. Black and Immigrant neighborhoods were often given grades of 'C' or 'D', resulting in little or no access to mortgage insurance or credit for decades. Though the HOLC was discontinued in 1951, the impact of disinvestment as a result of redlining is still evident in many American cities today.



### Not Just Ghosts - Still Haunts Us Today

#### **Redlining & Recent Subprime Lending in Cleveland**





# Institutionalized Discriminatory Practices – Land Use and Investments







# A New Paradigm – Setting the table for success



# **Inclusive Planning Process**





Data and Limits

#### AFFH Data and Mapping Tool

Date Published: December 2015

#### Description

This tool is publicly available and also for use by program participants to access HUD-provided data to conduct the fair housing analysis required as part of the AFH.

#### Updates

May 18, 2016 - A map rendering update has been made to the AFFH Data and Mapping Tool: Updated R/ECAP map data from 2006-2010 ACS to 2009-2013 ACS.

#### **Resource Links**

```
AFFH Data and Mapping Tool (HTML)
AFFH Data and Mapping Tool User Manual (HTML)
```

## Data Advised Process Disparities in Access to Opportunity

- Demographics and Sc