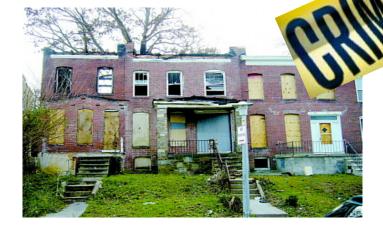

### The Ghost of History

Historically, housing segregation has been perpetuated by practices such as **steering**, **redlining**, **racial covenants**, and the **siting of public housing projects**, creating communities with concentrated poverty, low quality housing, low quality schools, distance from jobs, minimal access to transit, high crime rates, poor health outcomes, and lack of

access to credit.

**red-line** /red ln/v: to deny loans to certain neighborhoods based on the race and/or ethnicity of its occupants. The impact of which is still evident in American cities today.

1. The Home Owners' Loan Corporation (HOLC) was created in the wake of the Great Depression to help refinance homes at risk of foreclosure. However, the HOLC is best known for creating residential security maps, better known as "redlining maps," to guide investment in American cities. These maps assigned grades of X through TO' to neighborhoods to indicate their desirability in terms of investment. Black and Immigrant neighborhoods were often given grades of 'C' or D', resulting in little or no access to mortgage insurance or credit for decades. Though the HOLC was discontinued in 1951, the impact of disinvestment as a result of redlining is still evident in many American cities today.