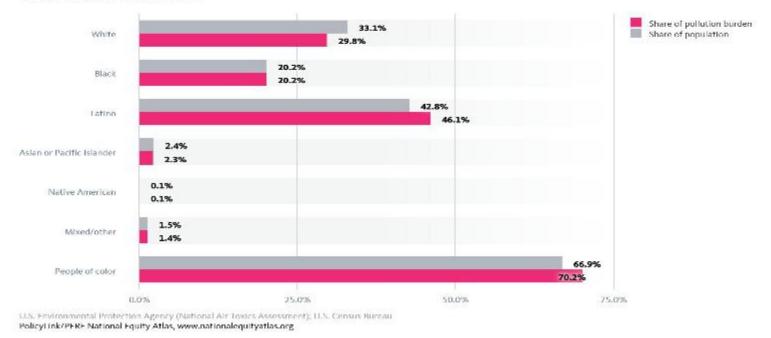

# **Air Pollution**

Share of population and pollution burden, by race/ethnicity: Miami-Fort Lauderdale-Miami Beach, FL Metro Area, Cancer only, All sources, 2015

#### Can all residents access clean air?

Miami-Fort Lauderdale-Miami Beach, FL Metro Area: In 2015, for Cancer and non-cancer risk, the Latino population had the highest air pollution exposure index of 49 and the White population had the lowest of 29.