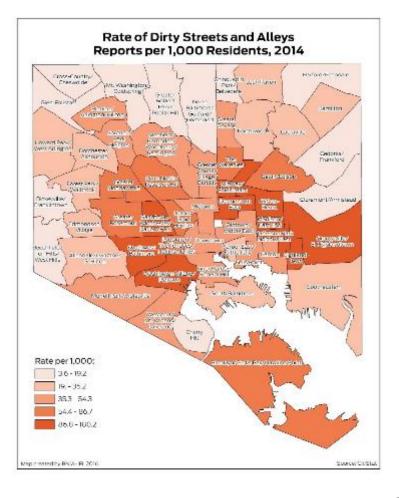

s a result of redlining is still evident in many American cities today.



# **Historic HOLC map of Baltimore.**

Category A (green) - new, homogenous areas ("American Business and Professional Men"), in demand as residential locations in good times and bad

Category B (blue) - "still desirable" areas that had "reached their peak" but were expected to remain stable for many years

Category C (yellow) - "definitely declining," generally sparsely populated fringe areas that were typically bordering on all black neighborhoods

Category D (red) - areas in which "things taking place in [yellow areas] had already happened." Black and low-income neighborhoods were considered to be the worst for lending.



# **Baltimore today: Food Deserts**





## **Baltimore Today: Dirty Streets & Alleys**





# **Baltimore today: Vacant Properties**





# **Putting it into Context** The Evil Ghost of History





**red**-line /red lin/v: to deny loans to certain neighborhoods based on the race and/or ethnicity of its occupants. The impact of which is still evident in American cities today.

1. The **Home Owners' Loan Corporation (HOLC)** was created in the wake of the Great Depression to help refinance homes at risk of foreclosure. However, the HOLC is best known for creating residential security maps, better known as "redlining maps," to guide investment in American cities. These maps assigned grades of 'A' through 'D' to neighborhoods to indicate their desirability in terms of investment. Black and Immigrant neighborhoods were often given grades of 'C' or 'D', resulting in little or no acc