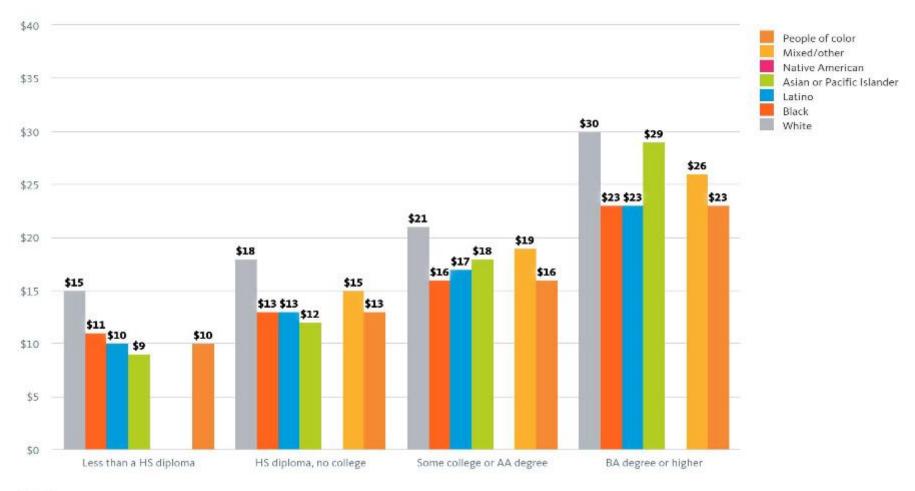

# **Wage Differential**

Median hourly wage by race/ethnicity and education: Miami-Fort Lauderdale-Miami Beach, FL Metro Area, 2015

#### IPUMS PolicyLink/PERE National Equity Atlas, www.nationalequityatlas.org