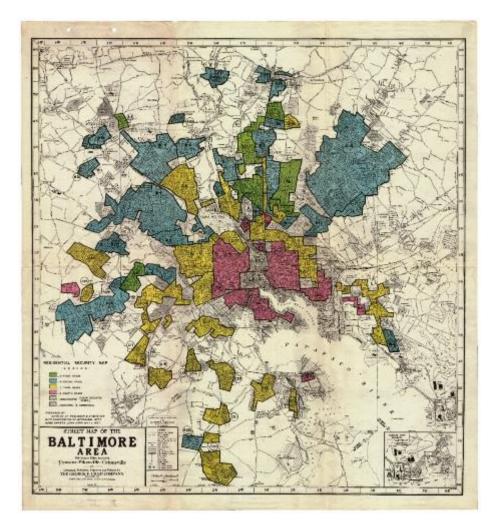

# **Putting it into Context** The Evil Ghost of History

**red**-line /red lin/v: to deny loans to certain neighborhoods based on the race and/or ethnicity of its occupants. The impact of which is still evident in American cities today.

1. The **Home Owners' Loan Corporation (HOLC)** was created in the wake of the Great Depression to help refinance homes at risk of foreclosure. However, the HOLC is best known for creating residential security maps, better known as "redlining maps," to guide investment in American cities. These maps assigned grades of 'A' through 'D' to neighborhoods to indicate their desirability in terms of investment. Black and Immigrant neighborhoods were often given grades of 'C' or 'D', resulting in little or no access to mortgage insurance or credit for decades. Though the HOLC was discontinued in 1951, the impact of disinvestment as a result of redlining is still evident in many American cities today.