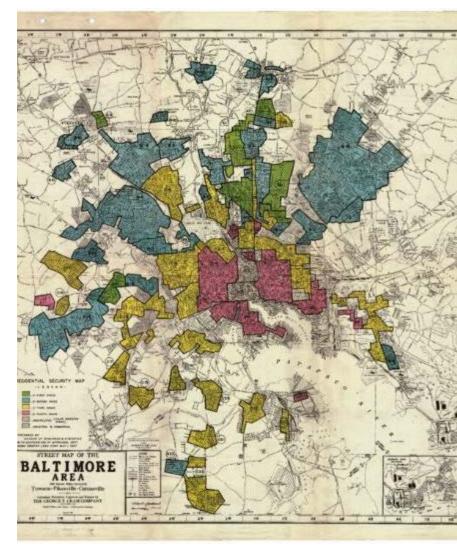

access to credit.

**red-line** /red ln/v: to deny loans to certain neighborhoods based on the race and/or ethnicity of its occupants. The impact of which is still evident in American cities today.

1. The Home Owners' Loan Corporation (HOLC) was created in the wake of the Great Depression to help refinance homes at risk of foreclosure. However, the HOLC is best known for creating residential security maps, better known as "redlining maps," to guide investment in American cities. These maps assigned grades of X through TO' to neighborhoods to indicate their desirability in terms of investment. Black and Immigrant neighborhoods were often given grades of 'C' or D', resulting in little or no access to mortgage insurance or credit for decades. Though the HOLC was discontinued in 1951, the impact of disinvestment as a result of redlining is still evident in many American cities today.

# **Historic HOLC map of Baltimore.**

Category A (green) - new, homogenous areas ("American Business and Professional Men"), in demand as residential locations in good times and bad

Category B (blue) - "still desirable" areas that had "reached their peak" but were expected to remain stable for many years

Category C (yellow) - "definitely declining," generally sparsely populated fringe areas that were typically bordering on all black neighborhoods

Category D (red) - areas in which "things taking place in [yellow areas] had already happened." Black and low-income neighborhoods were considered to be the worst for lending.