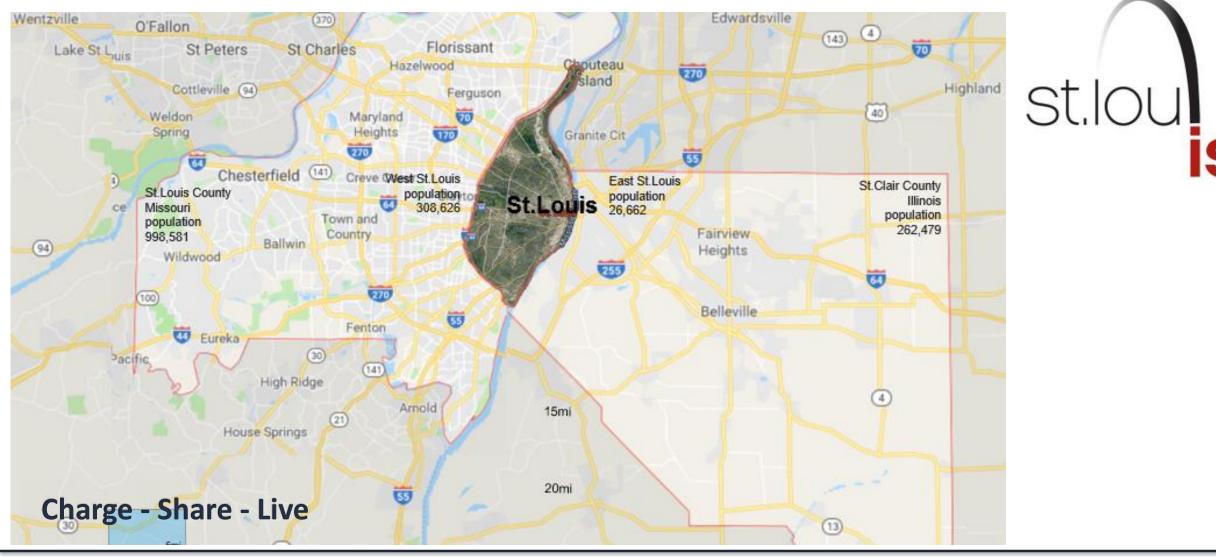

### SoLiS **Understanding St. Louis**

Florissant

erguson

10mi

15mi

20mi

St Paul

O'Fallon

Weldon

Spring

Wildwood

T Eureka

**Charge - Share - Live** 

100

acific

St Peters

Cottleville (94)

St Charles

Chesterfield (14)

Ballwin

High Ridge

House Springs

Maryland

Heights

Creve Coeur

Town and

Fenton

141

Amold

1111

Country

Wentzville

(94)

Lake St Luis