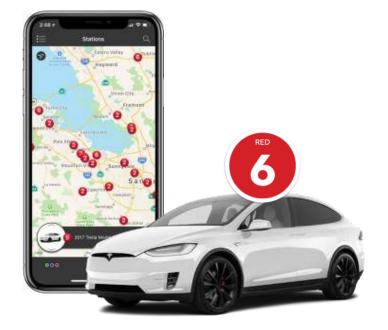

## Chargeway App

A driver focused software solution that makes it easy to see charging options for every EV.

- Charging map based on vehicle chosen
- Colors signify plug/connector type
- Numbers signify power levels
- A simplified language to help drivers learn and use electric fuel for any EV nationwide

Silis