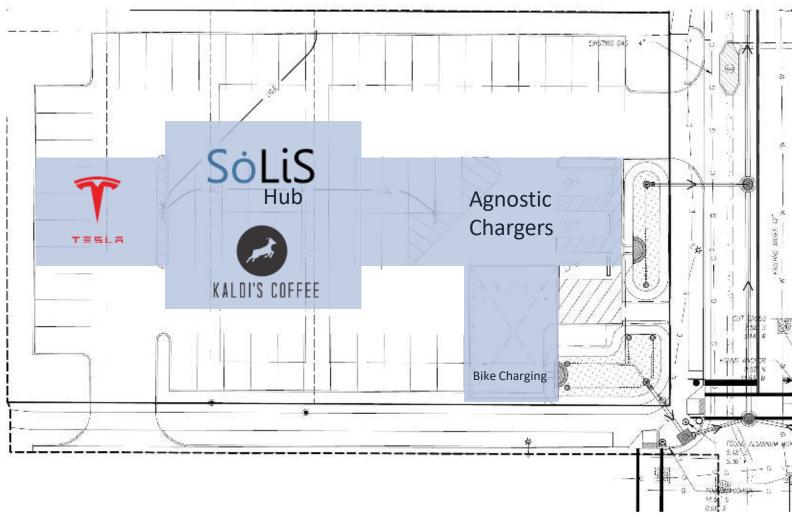

#### SoLiS Urban Hub Site

Charger Types: Tesla: (8) 130 KW Level 3: (10) 100 KW Level 2 (16) 80 Destination Chargers 220 VT (20) Scooter Chargers

### Site Plan