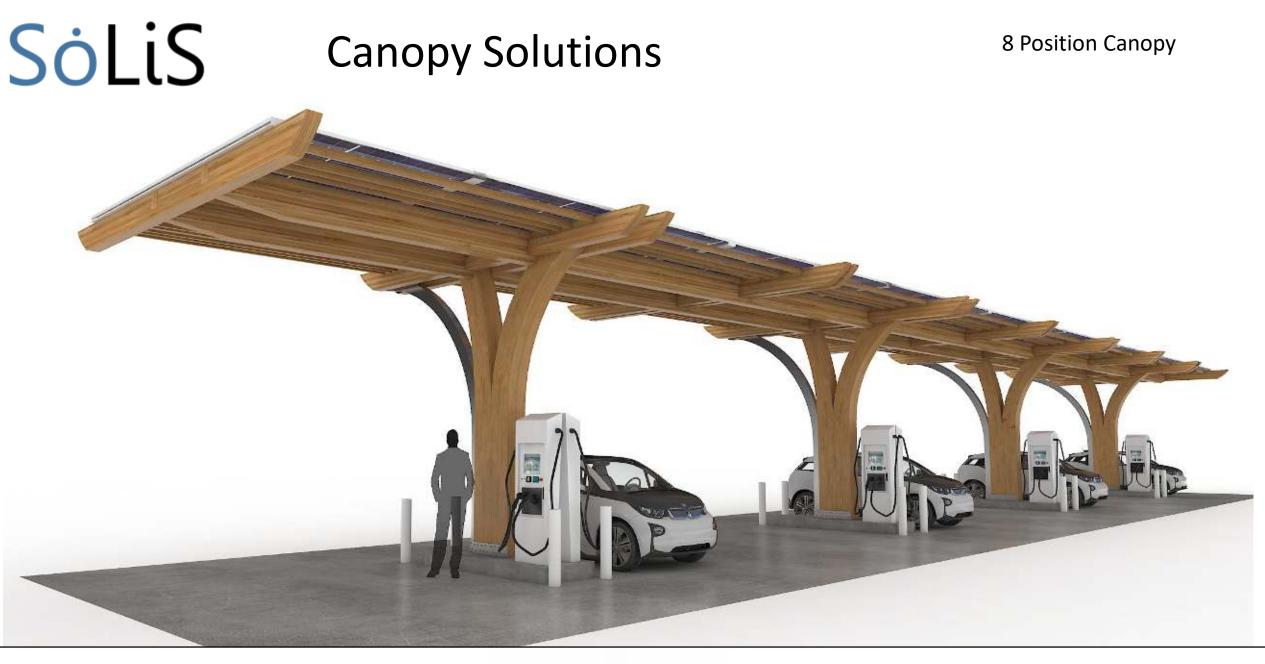

#### SoLiS Urban Hub Site

Charger Types: Tesla: (8) 130 KW Level 3: (10) 100 KW Level 2 (16) 80 Destination Chargers 220 VT (20) Scooter Chargers

### Site Plan