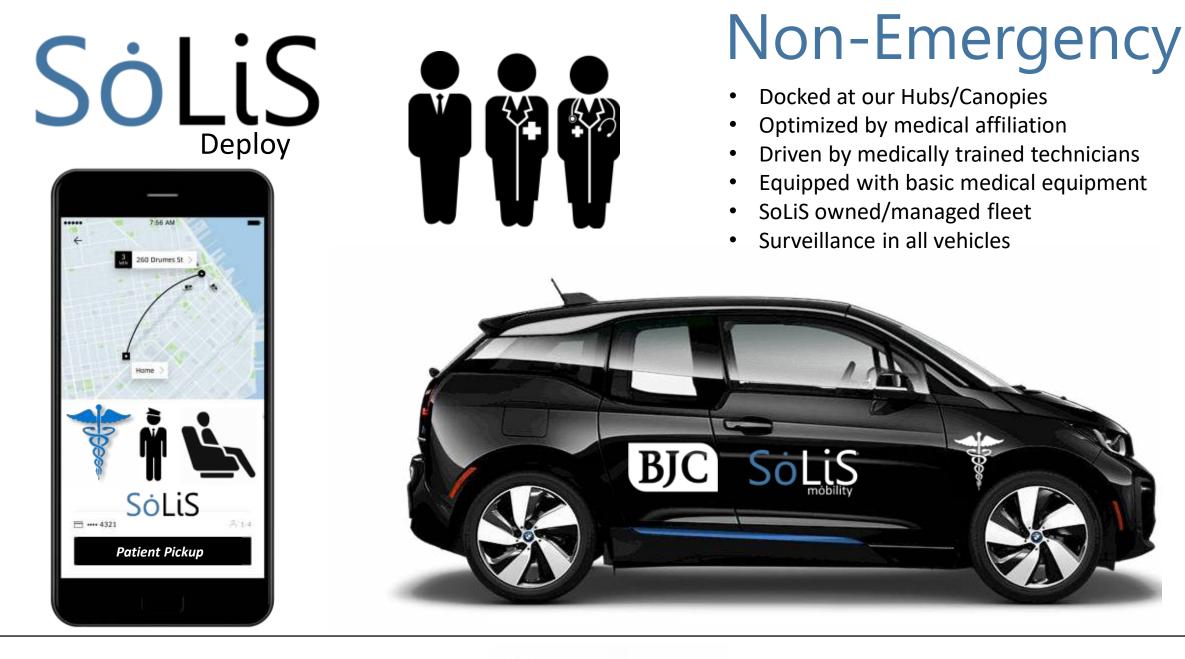

## **Holistic Solution**

- Innovative/Sustainable Architecture
- EV Charging
- EV(Cars/Bikes) Sharing
- Ride-Hailing Lounge
- Non-Emergency Medical Patient Pickup
- Coffee/Refreshments
- Restrooms
- Shared Space Work Space Lounge
- Health Conscious Food
- Banking/ATM Services
- WiFi/Cloud Access