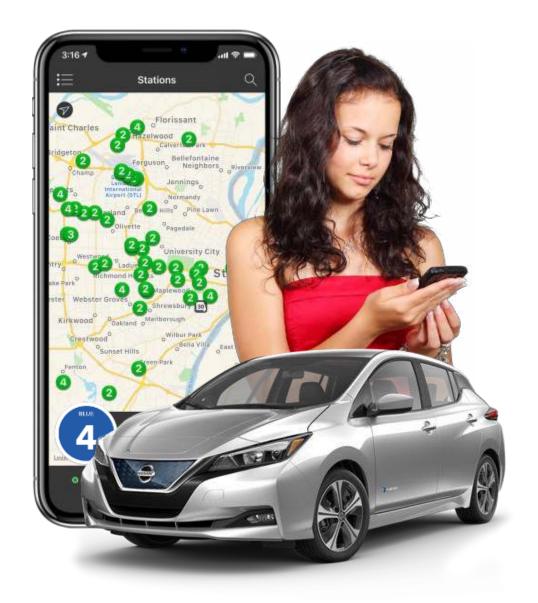

## Chargeway App

A driver focused software solution that makes it easy to see charging options for every EV.

- Charging map based on vehicle chosen
- Colors signify plug/connector type
- Numbers signify power levels
- A simplified language to help drivers learn and use electric fuel for any EV nationwide

Silis