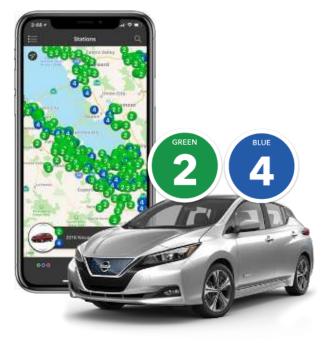

## Chargeway App

A driver focused software solution that makes it easy to see charging options for every EV.

- Charging map based on vehicle chosen
- Colors signify plug/connector type
- Numbers signify power levels
- A simplified language to help drivers learn and use electric fuel for any EV nationwide

Silis