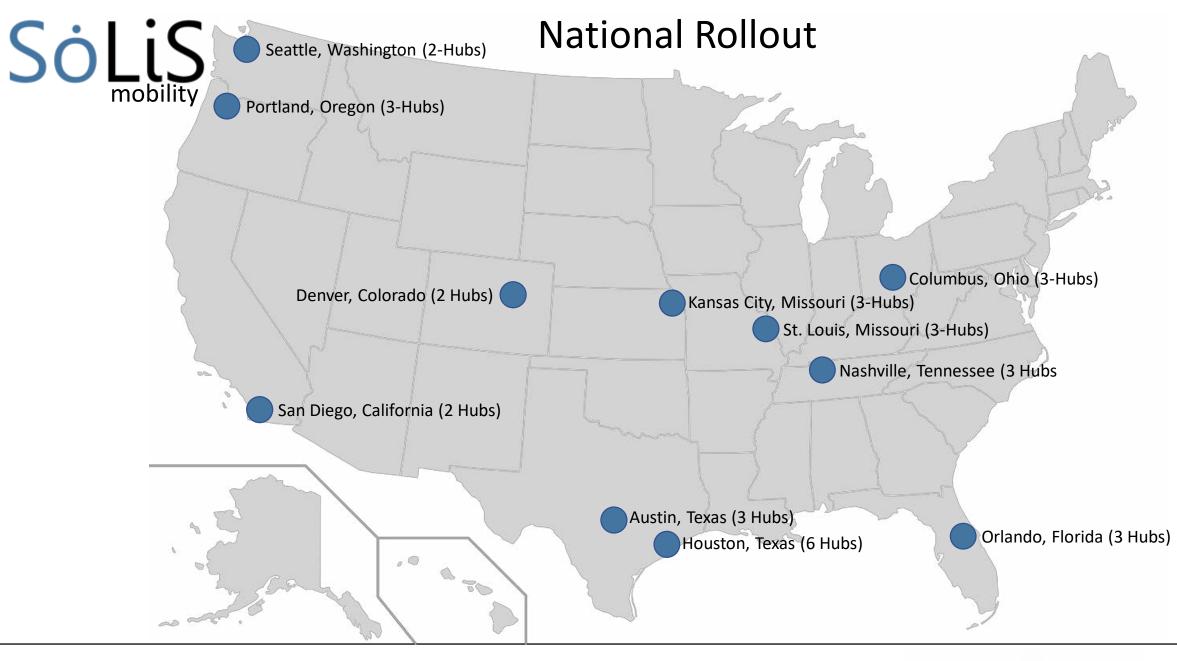

## **USA** Rollout Timeline

2019 – Pilot - Phase One – St. Louis, Missouri (2 HUBS, 4 Canopies) 16 Week Construction

- July HUB -Break ground: Universities, Lambert Airport (Hubs)
- August Canopies Break ground: Cortex, Foundry, Armory, SLU (Canopies)
- November Ribbon Cutting Grand Opening

#### 2020-21 – Phase Two – Progressive Cities (10 More Cities) 30-35 HUBS

- Portland, Oregon
- San Diego, California
- Denver, Colorado
- Kansas City, Missouri
- St. Louis, Missouri (4 More Locations)
- Nashville, Tennessee
- Columbus, Ohio
- Orlando, Florida
- Austin, Texas
- Houston, Texas
- Seattle, Washington