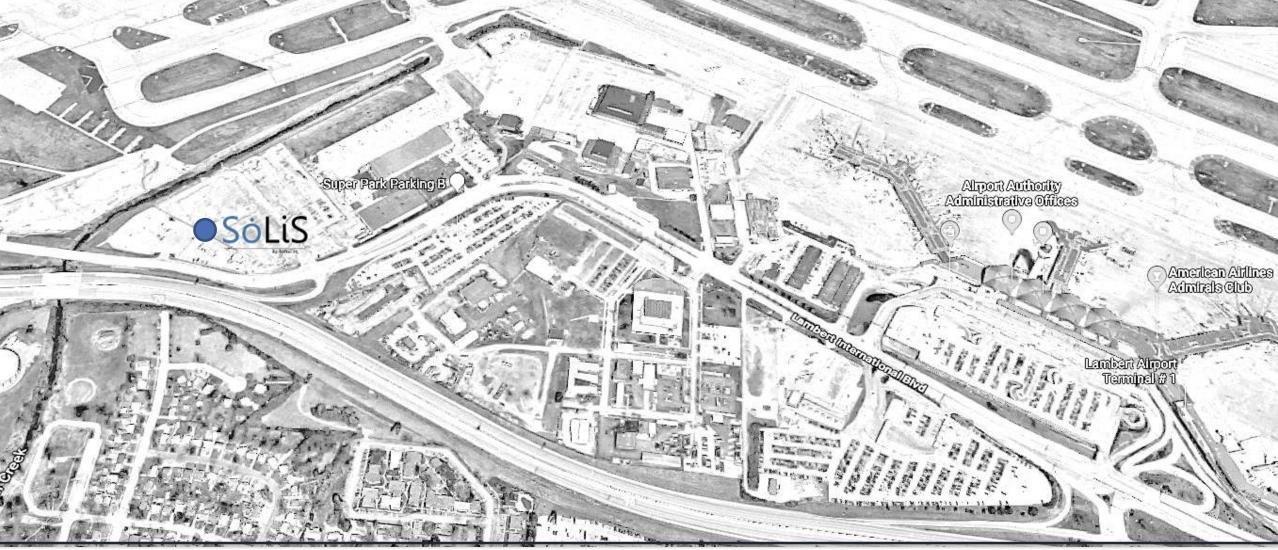

### Lambert Airport - Sites

St. Louis, Missouri

### **St. Louis, Missouri** Lambert Airport – West Cell Phone Lot – Terminal 1

www.solismobility.com