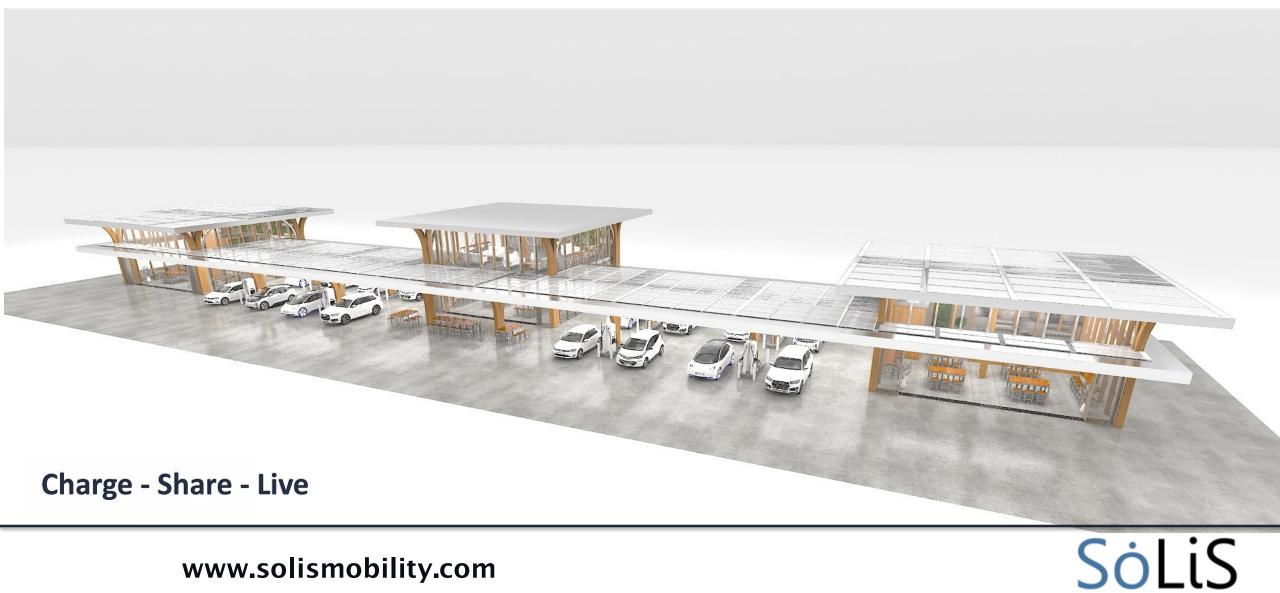

### **Solar Charging and Sharing Solutions**

www.solismobility.com

**Charge - Share - Live** 

### St. Louis, Missouri – Typical Site

#### SoLiS Urban Hub Site

Charger Types: Tesla: (8) 130 KW Level 3: (10) 100 KW Level 2 (16) 80 Destination Chargers 220 VT (20) Scooter Chargers

### Site Plan