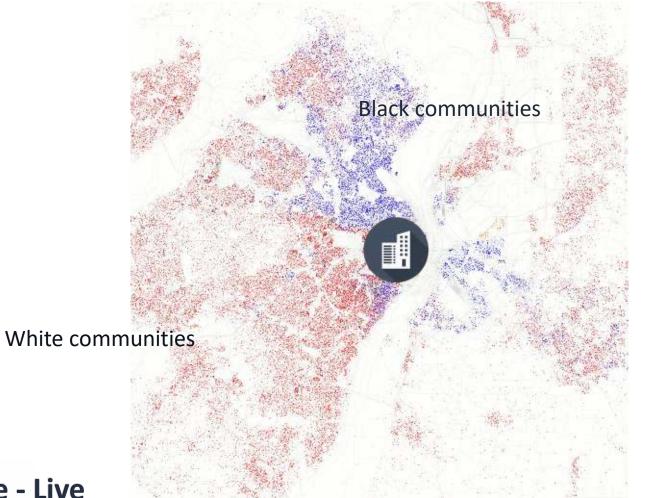

## Socially Responsible

- Multi-Family Residential Mid & Low Income Mobility
- Underserved Communities
- Education/Innovation Component
- Bridging the Mobility Gap
- Connected Community