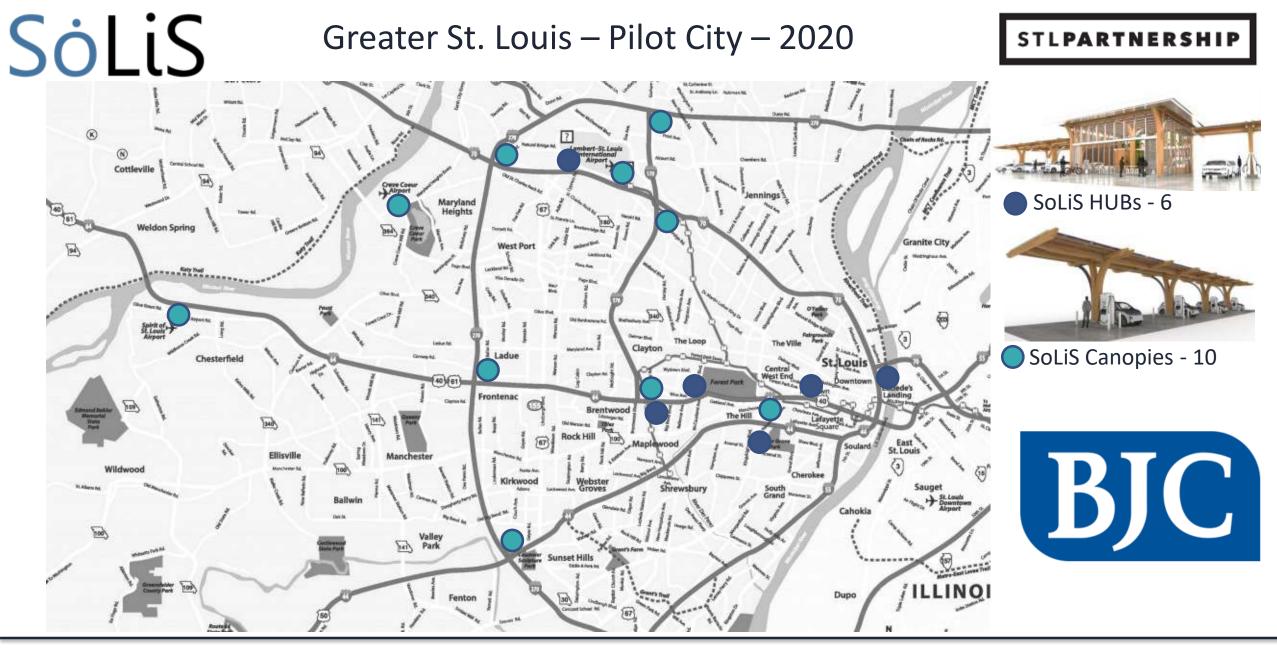

## **USA** Rollout Timeline

2019 – Pilot - Phase One – St. Louis, Missouri (2 HUBS, 4 Canopies) 16 Week Construction

- July HUB -Break ground: Universities, Lambert Airport (Hubs)
- August Canopies Break ground: Cortex, Foundry, Armory, SLU (Canopies)
- November Ribbon Cutting Grand Opening

#### 2020-21 – Phase Two – Progressive Cities (10 More Cities) 30-35 HUBS

- Portland, Oregon
- San Diego, California
- Denver, Colorado
- Kansas City, Missouri
- St. Louis, Missouri (4 More Locations)
- Nashville, Tennessee
- Columbus, Ohio
- Orlando, Florida
- Austin, Texas
- Houston, Texas
- Seattle, Washington

#### St. Louis Pilot Project

www.solismobility.c

with

SoLiS mobility

STLOUIS-MO & GOV

Mayor Lyda Krewson

www.solismobility.c

#### STL**PARTNERSHIP**