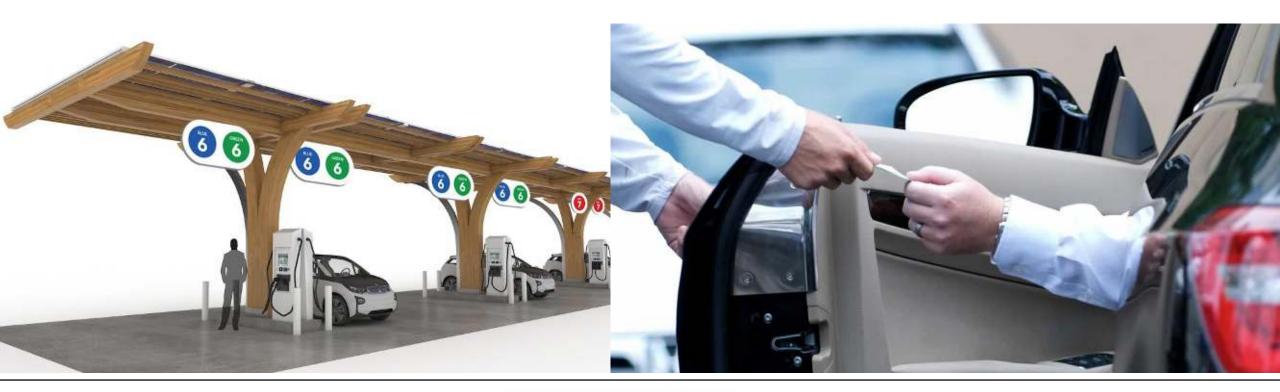

## **EV Sharing**

- Docked at our Hubs/Canopies
- Optimized vehicle usership
- Pay by the minute or by the hour
- Accessed via mobile app
- SoLiS owned fleet
- Surveillance in all vehicles

nm

#### **EV Sharing**

-Docked at our Hubs/Canopies-Charged and Managed-Mobilized for Optimal Usage

-

www.solismobility.c

## Sub-Station - Police

- EV Police Cars Docked at our Hubs/Canopies
- Community Connection
- Built In Security in underserved neighborhoods
- Investment into regional departments
- Efficient mobility for officers