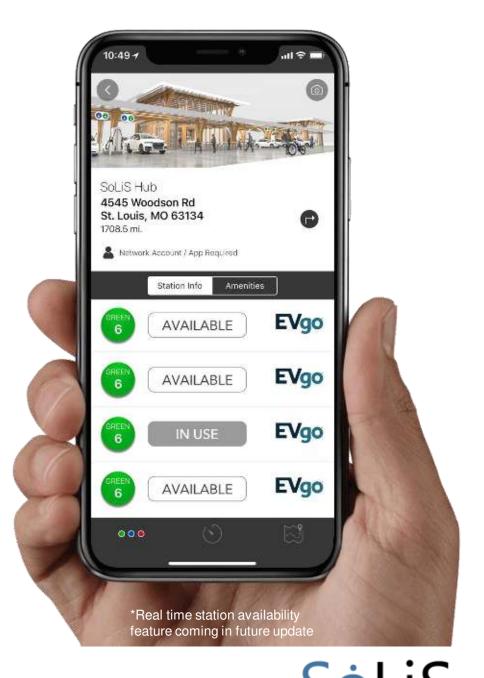

### SoLiS Hub Details

Within Chargeway a driver can access various details for each SoLiS Hub location including:

- Charging network available at location
- Connector/power level options
- Directions and payment information
- SoLiS Site Amenities such as Food, Sharing Options,
- & Nearby dining and hotels
- Images of SoLiS Hub that provide further details of location layout and features

### Hub Signage

When drivers arrive at each SoLiS hub Chargeway helps them easily identify which station works for their vehicle plug type and charging need.

Copyright © 2019 | Chargeway LC | All Rights Reserved.