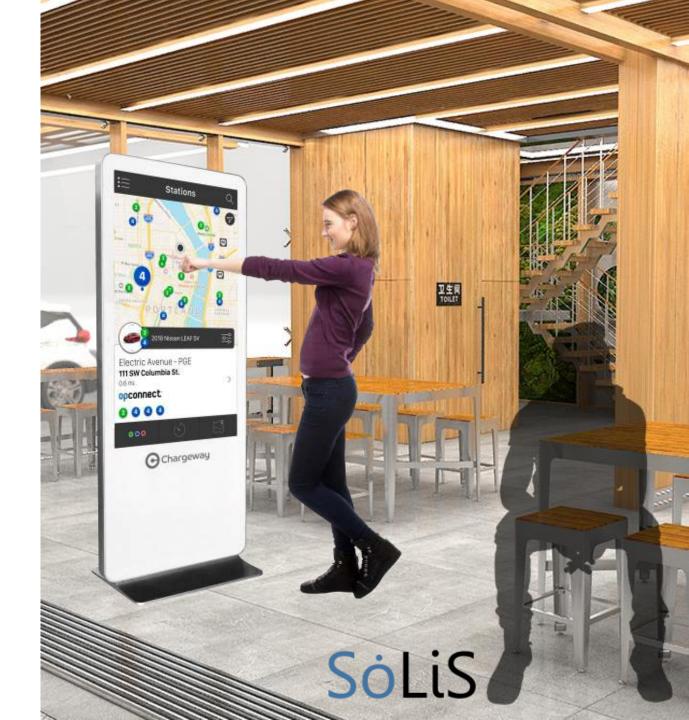

## Chargeway App

A driver focused software solution that makes it easy to see charging options for every EV.

- Charging map based on vehicle chosen
- Colors signify plug/connector type
- Numbers signify power levels
- A simplified language to help drivers learn and use electric fuel for any EV nationwide

### SoLiS Hub Details

Within Chargeway a driver can access various details for each SoLiS Hub location including:

- Charging network available at location
- Connector/power level options
- Directions and payment information
- SoLiS Site Amenities such as Food, Sharing Options,
- & Nearby dining and hotels
- Images of SoLiS Hub that provide further details of location layout and features