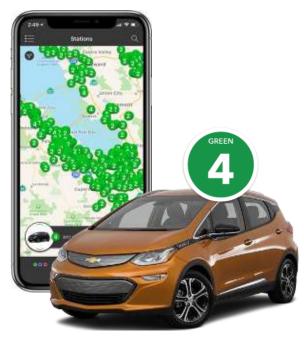

## Chargeway App

A driver focused software solution that makes it easy to see charging options for every EV.

- Charging map based on vehicle chosen
- Colors signify plug/connector type
- Numbers signify power levels
- A simplified language to help drivers learn and use electric fuel for any EV nationwide

### SoLiS Hub Details

Within Chargeway a driver can access various details for each SoLiS Hub location including:

- Charging network available at location
- Connector/power level options
- Directions and payment information
- SoLiS Site Amenities such as Food, Sharing Options,
- & Nearby dining and hotels
- Images of SoLiS Hub that provide further details of location layout and features