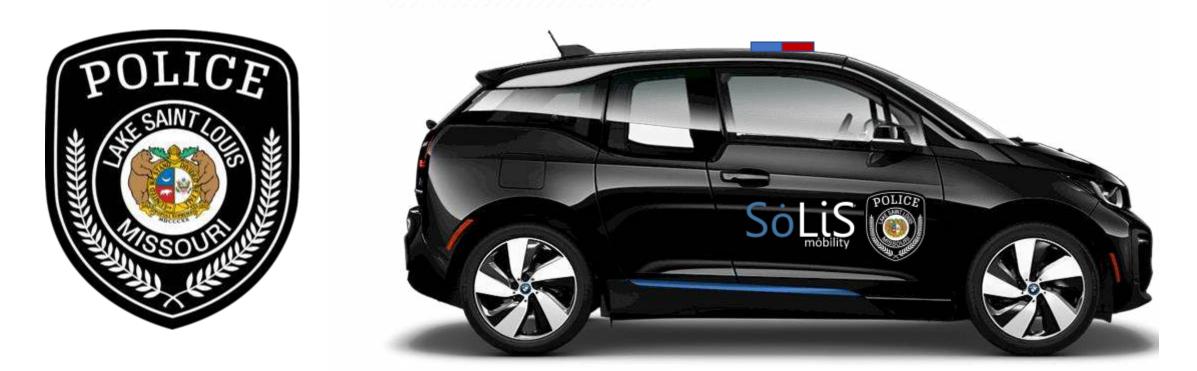

## Sub-Station - Police

- EV Police Cars Docked at our Hubs/Canopies
- Community Connection
- Built In Security in underserved neighborhoods
- Investment into regional departments
- Efficient mobility for officers